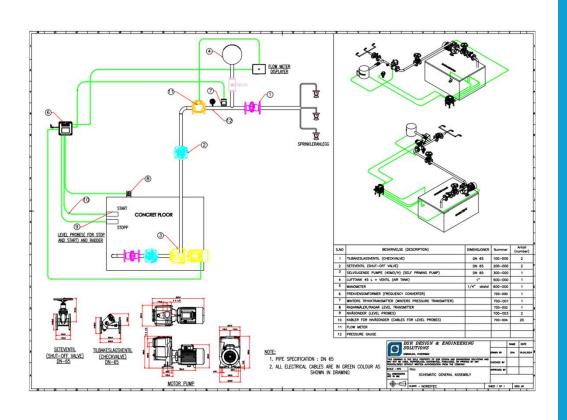

Project: Community Nursing Unit Thomastown Country: Irland

- · Scope of Work:
- We have developed HVAC, Plumbing, Fire, Electrical, and ELV systems LOD 400 in Revit with clash free model by using Navis clash detection report after basic design approved by the client.
- We have developed schematics for HVAC, Plumbing, Fire, Electrical, and ELV systems

### Market – Solutions

\_\_\_

MEP(Mechanical, Electrical, Plumbing) - HVAC

- Fish Industry
- Oil & Gass
- Industry
- Waste waster
- Drinkable water
- Biogas
- Energy
- Sprinkleranlegg