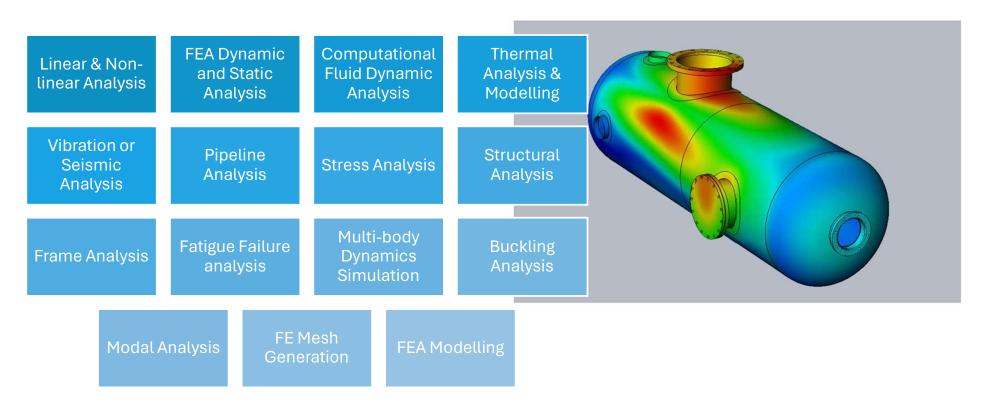

## CAD Analysis (FEA & CFD)

• We use the latest analysis tools to optimize the design and verify its integrity & ensures it surpasses all the required design parameters. We use both FEA (Finite Element Analysis) and traditional hand calculations for the following: